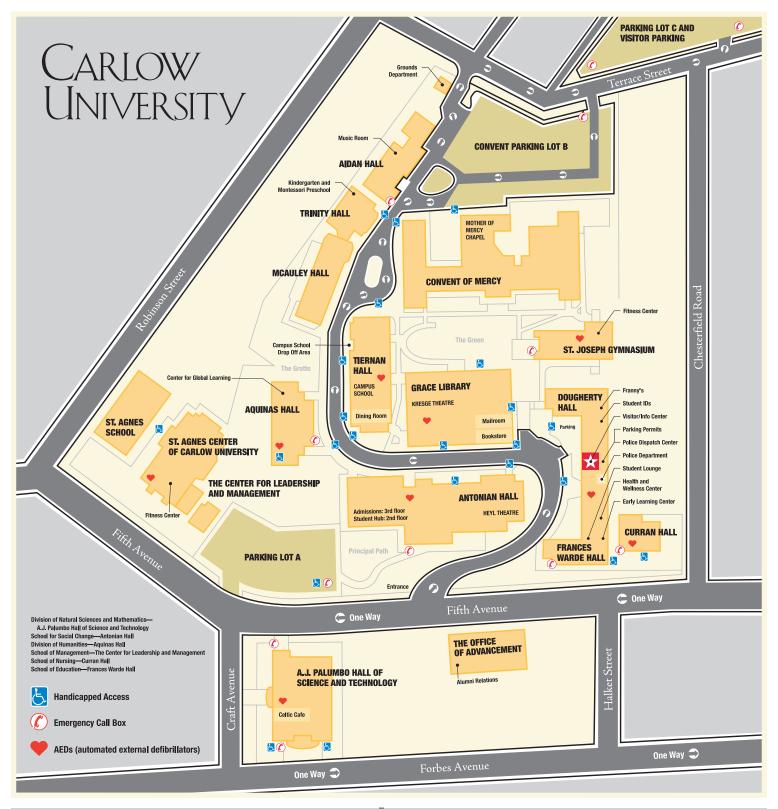

| DEPARTMENT                  | BUILDING             | FL00R | DEPARTMENT                                                         | BUILDING           | FLOOR       |
|-----------------------------|----------------------|-------|--------------------------------------------------------------------|--------------------|-------------|
| Admissions                  | Antonian Hall        | 3     | Police Dispatch Center                                             | Frances Warde Hall | 3           |
| Athletics                   | St. Joseph Gymnasium | 3     | Rosemary Heyl Theatre                                              | Antonian Hall      | Lower Lobby |
| Bookstore                   | Grace Library        | 1     | Student Hub                                                        | Antonian Hall      | 2           |
| Center for Global Learning/ | Aquinas Hall         | 3     | —Financial Aid                                                     |                    |             |
| Study Abroad Office         | ·                    |       | —Registrar                                                         |                    |             |
| Dining Room                 | Tiernan Hall         | 1     | —Student Accounts                                                  |                    |             |
| Fitness Center              | St. Joseph Gymnasium | 2     | Student Affairs                                                    | Antonian Hall      | 4           |
| Franny's                    | Frances Warde Hall   | 3     | Student IDs                                                        | Frances Warde Hall | 3           |
| Health and Wellness Center  | Frances Warde Hall   | 4     | Student Life/Residence Life                                        | Frances Warde Hall | 3           |
| Kresge Theatre              | Grace Library        | 5     | Student Lounge                                                     | Frances Warde Hall | 3           |
| Mailroom                    | Grace Library        | 1     | Visitor/Info Center                                                | Frances Warde Hall | 3           |
| Parking Permits             | Frances Warde Hall   | 3     | *Residence Halls are located in Dougherty and Frances Warde Halls. |                    | 9810        |